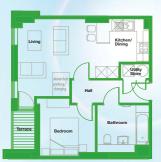

## floorplans 1 bed apartments

### 1 bed apartment. type A

46.5 m<sup>2</sup> - 501 sq ft

floors 1 - 9

Kitchen/Living 22'10" x 13'6"(max) 10'4"(min) 10'1" x 9'7" 9'0" x 8'2"