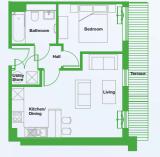

## floorplans 1 bed apartments

### 1 bed apartment. type A

46.5 m<sup>2</sup> - 501 sq ft

floors 1 - 9

Kitchen/Living 22'10" x 13'6"(max) 10'4"(min) 10'1" x 9'7" 9'0" x 8'2"