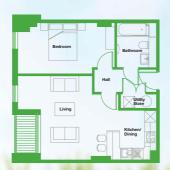

## floorplans 1 bed apartments

### 1 bed apartment. type A

46.5 m<sup>2</sup> - 501 sq ft

floors 1 - 9

Kitchen/Living 22'10" x 13'6"(max) 10'4"(min) 10'1" x 9'7" 9'0" x 8'2"

### 1 bed apartment. type B

48.7 m<sup>2</sup> - 524 sq ft

floors 1 - 14

Living Kitchen Bedroom 19'3" x 10'6"(max) 12'6" x 8'2"(max) 15'9" x 8'3"

## 1 bed apartment. type C

46.5 m<sup>2</sup> - 500 sq ft

floors 1 - 9

Kitchen/Living 23'0" x 12'10"(max) 10'0" x 9'9" 9'1" x 8'2"

### 1 bed apartment. type D

49.2 m<sup>2</sup> - 529 sq ft

floors 10 - 14

Kitchen/Dining

14'7" x 12'11"(max) 11'2" x 8'7"

### 1 bed apartment. type E

48.1 m<sup>2</sup> - 518 sq ft

floors 10 - 14

Kitchen/Dining

14'5" x 12'5"(max) 11'2" x 8'2" 16'4" x 8'5"

### 1 bed apartment. type F

41.7 m<sup>2</sup> - 449 sq ft

floors 15 - 16

14'2" x 7'11" Kitchen/Dining 11'10" x 7'7' Bedroom 12'6" x 8'3"

### 1 bed apartment. type G

40.5 m<sup>2</sup> - 436 sq ft

floors 15 - 16

Living/Dining Kitchen Bedroom

14'1" x 10'8"(max) 8'7" x 7'6" 12'0" x 8'3" 7'9" x 6'11'

### 1 bed apartment. type H

41.7 m<sup>2</sup> - 449 sq ft

floors 15 - 16

Living/Kitchen/Dining

19'3" x 14'7" (max) 8'10" (min) 11'2" x 8'3"