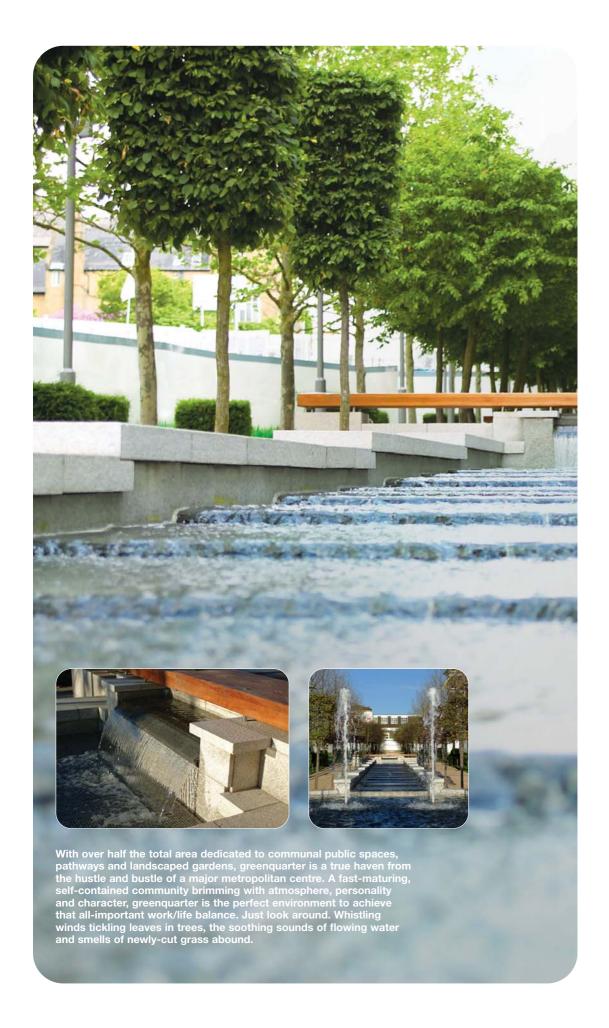

## types & details

| type | sq m  | sq ft | apartments    | 1 bed | 2 bed | Duplex |
|------|-------|-------|---------------|-------|-------|--------|
| A    | 46.5  | 501   | 1.05 - 9.05   | •     |       |        |
| В    | 48.7  | 524   | 1.09 - 14.09  | •     |       |        |
| C    | 46.5  | 500   | 1.10 - 9.10   | •     |       |        |
| D    | 49.2  | 529   | 10.05 - 14.05 | •     |       |        |
| E    | 48.1  | 518   | 10.10 - 14.10 | •     |       |        |
| F    | 41.7  | 449   | 15.05 - 16.05 | •     |       |        |
| G    | 40.5  | 436   | 15.07 - 16.07 | •     |       |        |
| Н    | 41.7  | 449   | 15.08 - 16.08 | •     |       |        |
| 1    | 61.5  | 662   | 1.01 - 18.01  |       | •     |        |
| J    | 64    | 689   | 1.02 - 18.0