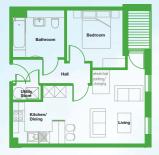

## floorplans 1 bed apartments

### 1 bed apartment. type A

46.5 m<sup>2</sup> - 501 sq ft

floors 1 - 9

Kitchen/Living 22'10" x 13'6"(max) 10'4"(min) 10'1" x 9'7" 9'0" x 8'2"

### 1 bed apartment. type B

48.7 m<sup>2</sup> - 524 sq ft

floors 1 - 14

Living Kitchen Bedroom 19'3" x 10'6"(max) 12'6" x 8'2"(max) 15'9" x 8'3"

## 1 bed apartment. type C

46.5 m<sup>2</sup> - 500 sq ft

floors 1 - 9

Kitchen/Living 23'0" x 12'10"(max) 10'0" x 9'9" 9'1" x 8'2"

### 1 bed apartment. type D

49.2 m<sup>2</sup> - 529 sq ft

floors 10 - 14

Kitchen/Dining

14'7" x 12'11"(max) 11'2" x 8'7"

### 1 bed apartment. type E

48.1 m<sup>2</sup> - 518 sq ft

floors 10 - 14

Kitchen/Dining

14'5" x 12'5"(max) 11'2" x 8'2" 16'4" x 8'5"

### 1 bed apartment. type F

41.7 m<sup>2</sup> - 449 sq ft

floors 15 - 16

14'2" x 7'11" Kitchen/Dining 11'10" x 7'7' Bedroom 12'6" x 8'3"

### 1 bed apartment. type G

40.5 m<sup>2</sup> - 436 sq ft

floors 15 - 16

Living/Dining Kitchen Bedroom

14'1" x 10'8"(max) 8'7" x 7'6" 12'0" x 8'3" 7'9" x 6'11'

### 1 bed apartment. type H

41.7 m<sup>2</sup> - 449 sq ft

floors 15 - 16

Living/Kitchen/Dining

19'3" x 14'7" (max) 8'10" (min) 11'2" x 8'3"