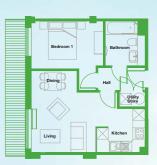

## floorplans 1 bed apartments

### 1 bed apartment. type B

48.7 m<sup>2</sup> - 524 sq ft

floors 1 - 14

Living Kitchen Bedroom 19'3" x 10'6"(max) 12'6" x 8'2"(max) 15'9" x 8'3"