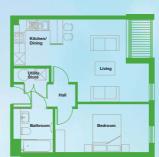

## floorplans 1 bed apartments

### 1 bed apartment. type A

46.5 m<sup>2</sup> - 501 sq ft

floors 1 - 9

Kitchen/Living 22'10" x 13'6"(max) 10'4"(min) 10'1" x 9'7" 9'0" x 8'2"

### 1 bed apartment. type B

48.7 m<sup>2</sup> - 524 sq ft

floors 1 - 14

Living Kitchen Bedroom 19'3" x 10'6"(max) 12'6" x 8'2"(max) 15'9" x 8'3"

## 1 bed apartment. type C

46.5 m<sup>2</sup> - 500 sq ft

floors 1 - 9

Kitchen/Living 23'0" x 12'10"(max) 10'0" x 9'9" 9'1" x 8'2"

### 1 bed apartment. type D

49.2 m<sup>2</sup> - 529 sq ft

floors 10 - 14

Kitchen/Dining

14'7" x 12'11"(max) 11'2" x 8'7"

### 1 bed apartment. type E

48.1 m<sup>2</sup> - 518 sq ft

floors 10 - 14

Kitchen/Dining

14'5" x 12'5"(max) 11'2" x 8'2" 16'4" x 8'5"

### 1 bed apartment. type F

41.7 m<sup>2</sup> - 449 sq ft

floors 15 - 16

14'2" x 7'11" Kitchen/Dining 11'10" x 7'7' Bedroom 12'6" x 8'3"

### 1 bed apartment. type G

40.5 m<sup>2</sup> - 436 sq ft

floors 15 - 16

Living/Dining Kitchen Bedroom

14'1" x 10'8"(max) 8'7" x 7'6" 12'0" x 8'3" 7'9" x 6'11'

### 1 bed apartment. type H

41.7 m<sup>2</sup> - 449 sq ft

floors 15 - 16

Living/Kitchen/Dining

19'3" x 14'7" (max) 8'10" (min) 11'2" x 8'3"