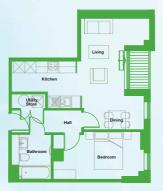

## floorplans 1 bed apartments

### 1 bed apartment. type B

48.7 m<sup>2</sup> - 524 sq ft

floors 1 - 14

Living Kitchen Bedroom 19'3" x 10'6"(max) 12'6" x 8'2"(max) 15'9" x 8'3"