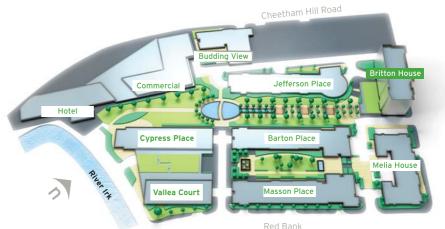

## siteplan

### Phase 1: Melia House SOLD

Melia House comprising of 114 exceptionally stylish one and two bedroom apartments and two bedroom duplexes is the

### Phase 2: Masson Place SOLD

Situated to the east of the development, Masson Place with 163 contemporary one and two bedroom apartments and duplexes will look out onto lush landscaped gardens.

### Phase 3: Barton Place SOLD

Intersected by a leafy avenue, Barton Place will provide 164 elegant one and two bedroom apartments and duplexes allowing residents the perfect base for entertaining or relaxing.

### Phase 4: Jefferson Place SOLD

Centrally located at greenquarter, Jefferson Place will offer a high level of residential accommodation surrounded by grassed areas, water features and lush landscaped gardens.

Phase 5: Vallea Court & Cypress Place
At the south east corner of greenquarter, Vallea Court & Cypress Place apartments will offer views over the river to

### Phase 6: Britton House

To be located at the north west corner of greenquarter, Britton House is one of seven apartment blocks spread over leafy avenues intersected by grassed areas, water features

### Phase 7: Budding View

Budding View at greenquarter is situated to the west of the development allowing uncompromised access to the city