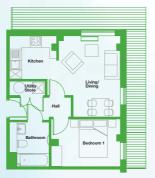

## floorplans 1 bed apartments

### 1 bed apartment. type D

49.2 m<sup>2</sup> - 529 sq ft

floors 10 - 14

Kitchen/Dining

14'7" x 12'11"(max) 11'2" x 8'7"