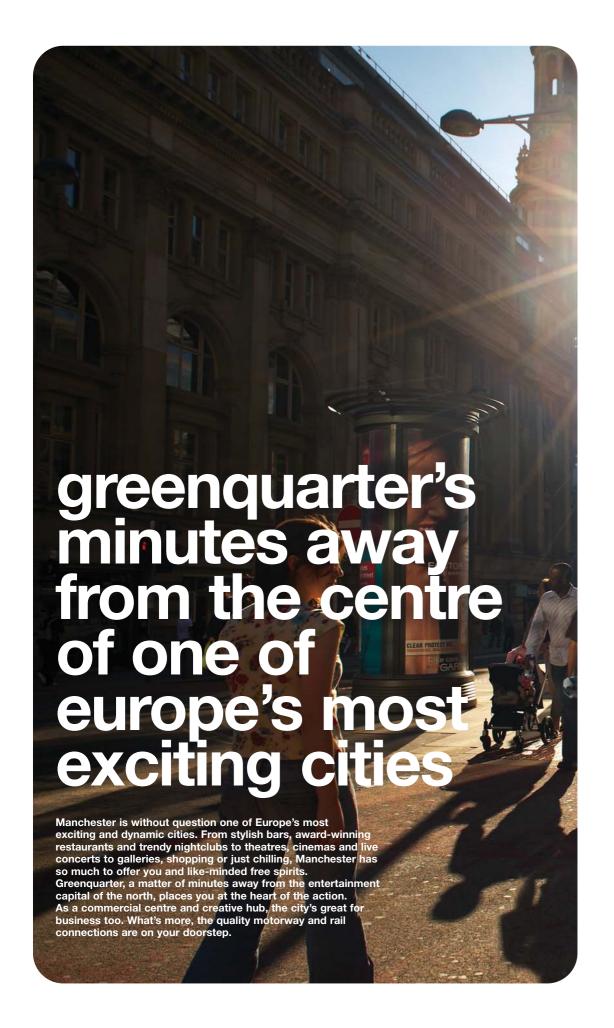

### Phase 6: Britton House

To be located at the north west corner of greenquarter, Britton House is one of seven apartment blocks spread over leafy avenues intersected by grassed areas, water features